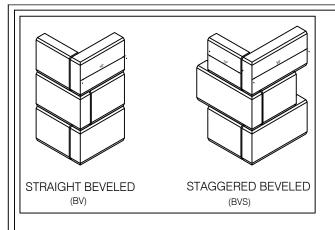

| PIECE ID  | QUANTITY |
|-----------|----------|
| QN-6BV(S) |          |

COLOR:

**ICS TOLERANCE: ±.125** 

| RESUBMIT FOR APPROVAL:  APPROVED W/ MODIFICATIONS:  APPROVED | SHOP DRAWING(S) STATUS (CHEC | CK ONE) |
|--------------------------------------------------------------|------------------------------|---------|
|                                                              | RESUBMIT FOR APPROVAL:       |         |
| APPROVED                                                     | APPROVED W/ MODIFICATIONS:   |         |
|                                                              | APPROVED                     |         |