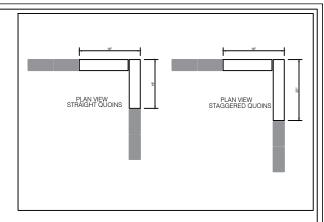

| PIECE ID  | QUANTITY |
|-----------|----------|
| QN-6BV(S) |          |

COLOR:

**ICS TOLERANCE: ±.125** 

| RESUBMIT FOR APPROVAL:  APPROVED W/ MODIFICATIONS:  APPROVED | SHOP DRAWING(S) STATUS (CHEC | CK ONE) |
|--------------------------------------------------------------|------------------------------|---------|
|                                                              | RESUBMIT FOR APPROVAL:       |         |
| APPROVED                                                     | APPROVED W/ MODIFICATIONS:   |         |
|                                                              | APPROVED                     |         |