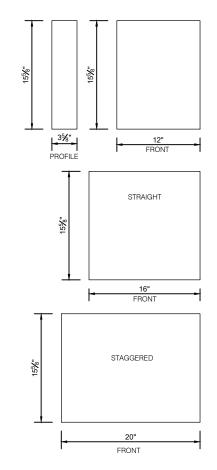

| PIECE ID  | QUANTITY |
|-----------|----------|
| QN-6BV(S) |          |

COLOR:

**ICS TOLERANCE: ±.125** 

| RESUBMIT FOR APPROVAL:  APPROVED W/ MODIFICATIONS:  APPROVED | SHOP DRAWING(S) STATUS (CHEC | CK ONE) |
|--------------------------------------------------------------|------------------------------|---------|
|                                                              | RESUBMIT FOR APPROVAL:       |         |
| APPROVED                                                     | APPROVED W/ MODIFICATIONS:   |         |
|                                                              | APPROVED                     |         |