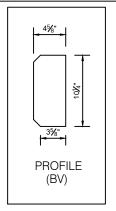

| PIECE ID  | QUANTITY |
|-----------|----------|
| QN-6BV(S) |          |

COLOR:

**ICS TOLERANCE: ±.125** 

| RESUBMIT FOR APPROVAL:  APPROVED W/ MODIFICATIONS:  APPROVED | SHOP DRAWING(S) STATUS (CHEC | CK ONE) |
|--------------------------------------------------------------|------------------------------|---------|
|                                                              | RESUBMIT FOR APPROVAL:       |         |
| APPROVED                                                     | APPROVED W/ MODIFICATIONS:   |         |
|                                                              | APPROVED                     |         |